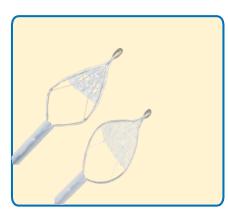

# The Power of Two in One Rotatable Snare / Retrieval Device

| FEATURES                                                | BENEFITS                                                                                               |  |  |
|---------------------------------------------------------|--------------------------------------------------------------------------------------------------------|--|--|
| The Power of Two in One                                 | Unique Patented design, half snare and half Rerievel Net, to cut and collect polyps in one single pass |  |  |
| 360 <sup>o</sup> Rotation (1:1 ratio in all directions) | Designed to facilitate cutting, capturing and removing of polyps, in one single pass                   |  |  |
| Deep, Three - Dimensional Net                           | Engineered to capture and remove multiple polyps, in a single pass                                     |  |  |
| Durability: Interwoven Net Design                       | Net is attached to the outer wire using a interwoven design to help maintain the integrity of the net  |  |  |
| Short throw handle                                      | Ergonomically design for user comfort                                                                  |  |  |