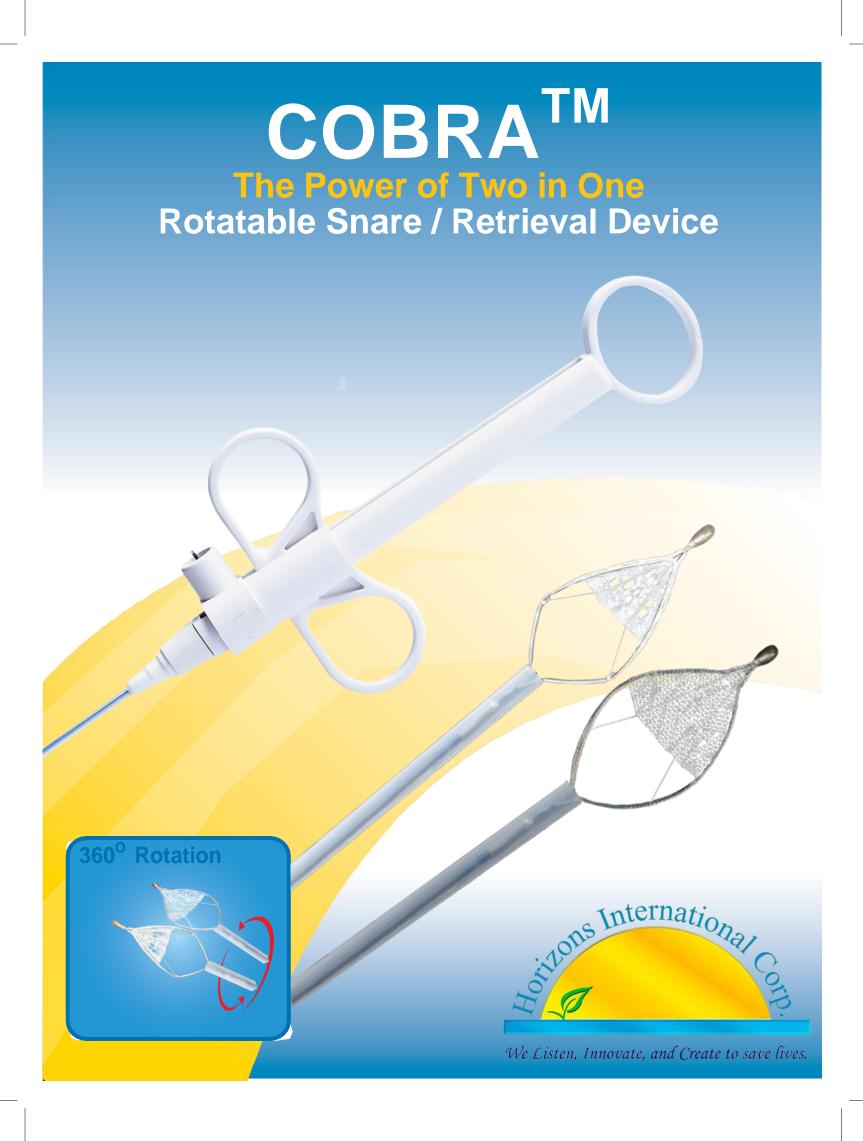

## **COBRATM**

# The Power of Two in One Rotatable Snare / Retrieval Device

| FEATURES                                                | BENEFITS                                                                                               |  |  |
|---------------------------------------------------------|--------------------------------------------------------------------------------------------------------|--|--|
| The Power of Two in One                                 | Unique Patented design, half snare and half Rerievel Net, to cut and collect polyps in one single pass |  |  |
| 360 <sup>o</sup> Rotation (1:1 ratio in all directions) | Designed to facilitate cutting, capturing and removing of polyps, in one single pass                   |  |  |
| Deep, Three - Dimensional Net                           | Engineered to capture and remove multiple polyps, in a single pass                                     |  |  |
| Durability: Interwoven Net Design                       | Net is attached to the outer wire using a interwoven design to help maintain the integrity of the net  |  |  |
| Short throw handle                                      | Ergonomically design for user comfort                                                                  |  |  |