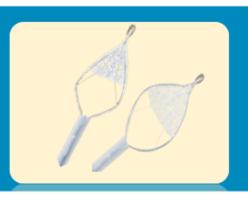

# The Power of Two in One Rotatable Snare / Retrieval Device

| FEATURES                                                | BENEFITS                                                                                               |  |  |
|---------------------------------------------------------|--------------------------------------------------------------------------------------------------------|--|--|
| The Power of Two in One                                 | Unique Patented design, half snare and half Rerievel Net, to cut and collect polyps in one single pass |  |  |
| 360 <sup>o</sup> Rotation (1:1 ratio in all directions) | Designed to facilitate cutting, capturing and removing of polyps, in one single pass                   |  |  |
| Deep, Three - Dimensional Net                           | Engineered to capture and remove multiple polyps, in a single pass                                     |  |  |
| Durability: Interwoven Net Design                       | Net is attached to the outer wire using a interwoven design to help maintain the integrity of the net  |  |  |
| Short throw handle                                      | Ergonomically design for user comfort                                                                  |  |  |